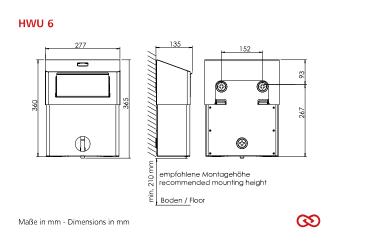

## Technical data

hygienic waste bin Waste bin type: Housing: Stainless steel, matte black powder coated (RAL 9005) Filling volume (liter): 6 liter Hygienic bag type: poly bags Mounting: Wall mounting with 3 screws and wall plugs Cleaning: manual wipe disinfection, not dishwashersafe, not autoclavable Warranty: 5 years Dimensions (W x H x D) in mm: 277x365x135