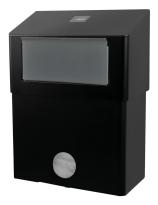

## HWU 6 P MN

Hygienic waste bin with internal waste bag holder Art.-No. 1424153

## Technical data

hygienic waste bin Waste bin type: Housing: Stainless steel, matte black powder coated (RAL 9005) Filling volume (liter): 6 liter Hygienic bag type: poly bags Mounting: Wall mounting with 3 screws and wall plugs Cleaning: manual wipe disinfection, not dishwashersafe, not autoclavable Warranty: 5 years Dimensions (W x H x D) in mm: 277x365x135